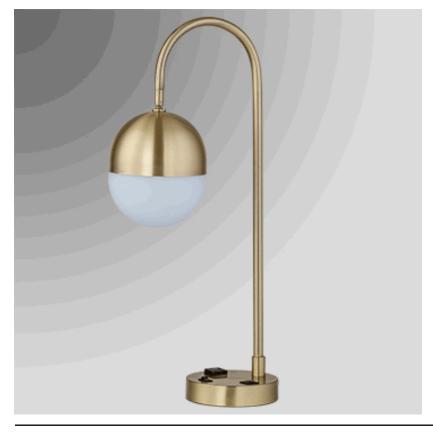

## Lamp Specifications 6793EO2U

24"H Table Lamp shown in Satin Brushed Brass with Opal Matte Glass Globe.

Lamp Dimensions: 24"H

Lamp Finish: Satin Brushed Brass

Switch: on/off rocker base switch

Bulb Wattage: Recommend 1100 lumen LED bulb with GU24

base, max rating 27 watt CFL

Cordset: 6' Black 45° 3-prong grounded cord

Socket: GU24

Base: 7" diameter

Extension: 11-3/8"D

Shade Part Number: NA

Shade Material: Opal Matte Glass

Shade Dimensions: 5-7/8" diameter

Harp: NA

Miscellaneous: with one outlet and dual USB port

Options:

Arkansas Lighting 1701 S. 28th Street Van Buren, AR 72956

800-437-7656 Fax: 479-474-9007 www.arkansaslighting.com All specifications noted on this sheet match the photograph shown. Almost every line item has multiple options. Please contact your sales representative for more details.